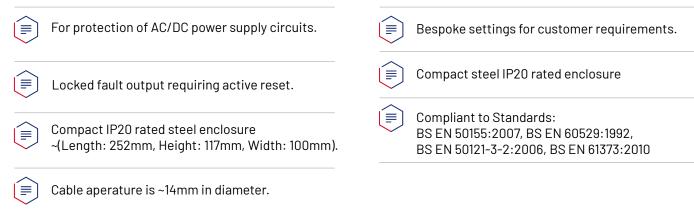

## AC & DC Earth Leakage

Innovate
 Design
 Deliver

An Earth Leakage Unit detects current imbalance or earth leakage in AC or DC power supply circuits.

## This allows disconnection of supply in a specified time period at a specified leakage current.

The primary conductors of the system are passed through a current transformer or transducer allowing any imbalance or leakage to be detected. Any detected current signal is filtered and processed, and if it exceeds a set limit for a set time, a fault signal is generated. Output fault signals can take the form of voltage free relay contacts. The faulty state may be latched, requiring unit power-up reset or fault is reset automatically after a specified time if no current imbalance is detected.

## Features & Benefits