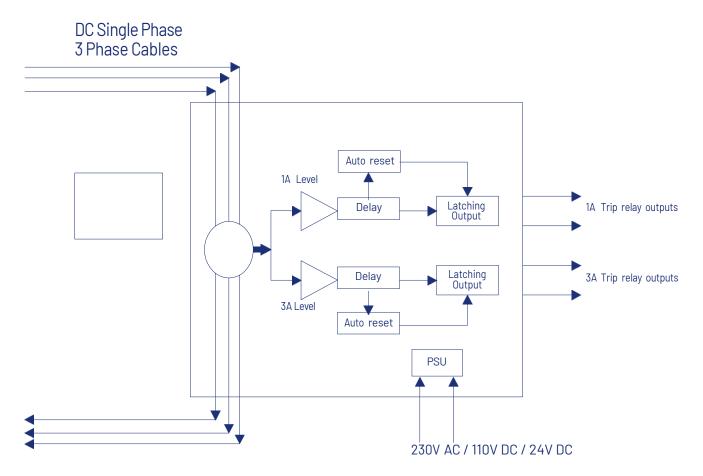

## This allows disconnection of supply in a specified time period at a specified leakage current.

The primary conductors of the system are passed through a current transformer or transducer allowing any imbalance or leakage to be detected. Any detected current signal is filtered and processed, and if it exceeds a set limit for a set time, a fault signal is generated. Output fault signals can take the form of voltage free relay contacts. The faulty state may be latched, requiring unit power-up reset or fault is reset automatically after a specified time if no current imbalance is detected.