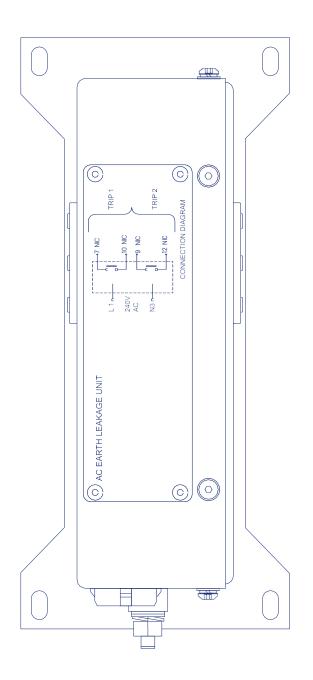

## This allows disconnection of supply in a specified time period at a specified leakage current.

The primary conductors of the system are passed through a current transformer or transducer allowing any imbalance or leakage to be detected. Any detected current signal is filtered and processed, and if it exceeds a set limit for a set time, a fault signal is generated. Output fault signals can take the form of voltage free relay contacts. The faulty state may be latched, requiring unit power-up reset or fault is reset automatically after a specified time if no current imbalance is detected.