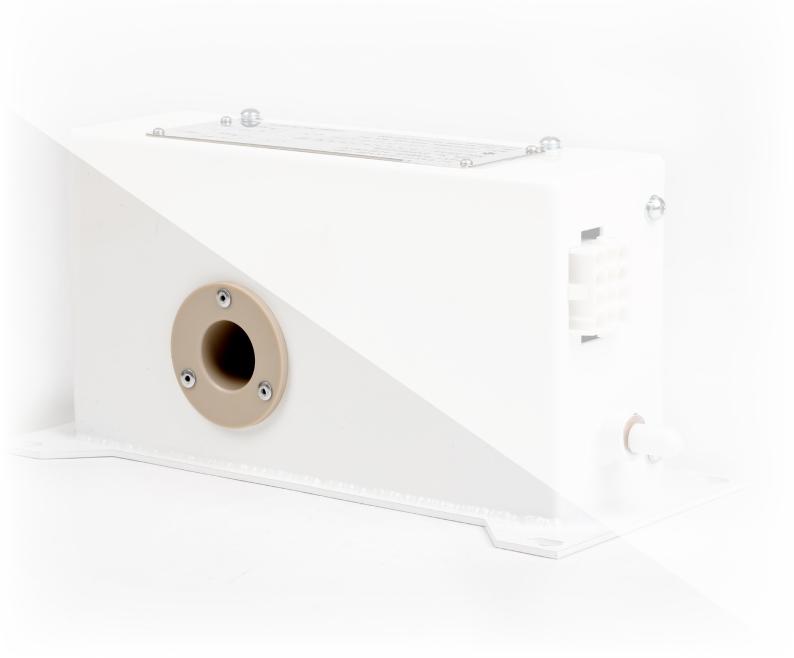

## AC & DC Earth Leakage

Innovate
 Design
 Deliver

An Earth Leakage Unit detects current imbalance or earth leakage in AC or DC power supply circuits.

Rowe Hankins new dual trip AC Earth Leakage Unit is digitally programmed and is the next evolution of current imbalance detection.