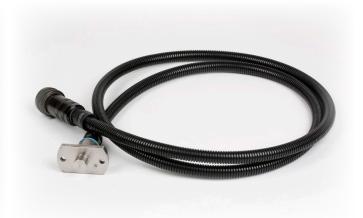

The electro-mechanical service department carries out a variety of work, specifically overhaul, service and repair of:

| DC Circuit Breakers |
|---------------------|
| Contactors          |
| Overcurrent Relays  |